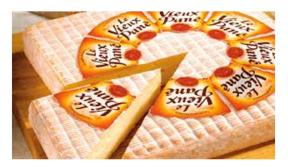

## **Cheese wraps**

#### WalkiFoil 82 T for single portion cheese

- Extra smooth surface for high printability
- Good deadfold properties (folding memory)
- Stiffness to provide firm packs