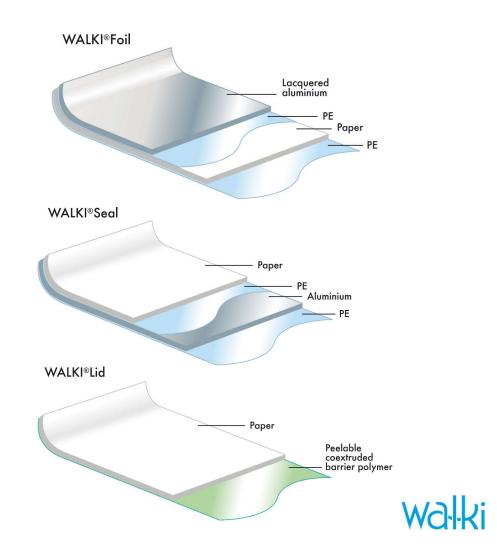

#### 4 layers : LQ/ ALU / PE / PAPER /PE

- WalkiFoil 75 Standard laminate for butter and margarine wrapping.
- WalkiFoil 85 and 95 Higher stiffness for standard and industrial size packs.

#### 3 layers : LQ/ ALU/ PE/ Greaseproof paper

- WalkiFoil GP 65 Wrap with greaseproof paper
- Walkifoil GP 65 FC free paper without fluoro chemicals
- WalkiFoil VP 71 Wrap with vegetable parchment paper.
- o Excellent aroma, gas, grease, moisture and light barrier
- o Lacquered (primered) matt or bright aluminium surface for printing
- Good dead fold properties (folding memory)
- Suitable for flexo and rotogravure printing
- Good organoleptics

#### WalkiSeal - PAPER/ PE/ ALU/ PE

- Excellent barrier for gas, aroma, grease, water vapour and light.
- Paper surface according printing demands (BLMG / C1S paper)
  - dry food pouches, coffee, tea, spices
  - refreshment towels, pharmaceutical and others.

#### WalkiSeal S – PAPER/ PE/ ALU/ Special polymer

- More resistant to aggressive products and chemicals.
- Improved heatsealing; hot tack and seal through contamination.
  - ketshup, mayonnaise, spices, shampoo,
  - detergent, pesticides, wipes, other technochemicals.