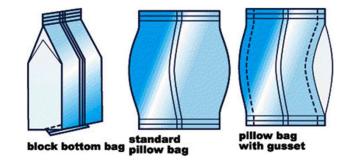

#### WalkiSeal Film 88 white :

- Paperbased pouch with high moisture and grease barrier
- Stand-Up Pouch (SUP) / Doypack with or without zipper,
- Vertical form fill seal pouch,
- Horizontal flowpacks
- powders, grains, muesli
- snacks, candy etc.

#### WalkiSeal PET G 82 White

- paperbased pouch with high moisture, oxygen, gas & grease barrier
- Stand-Up Pouch (Doypack) with or without zipper
- Vertical form fill seal pouch, horizontal flowpacks.