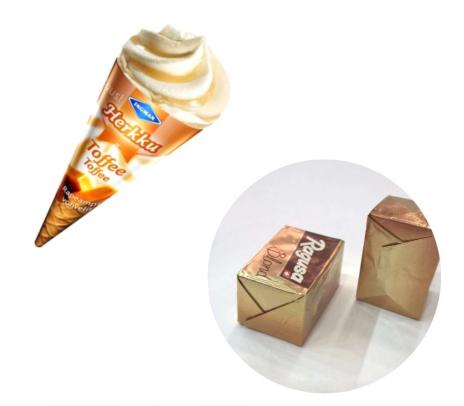

#### Several end uses

- Ice cream cornet
- Chocolate wrap
- Bouillon cubes (soup cubes)
- Butter wraps
- Margarine coverleafs
- Bag closure laminate

## **Other WalkiFoils**

Ice cream cornet WalkiFoil 100

- High stiffness and good printability
- Good gluability

#### Chocolate wrap WalkiFoil 53 or 58gsm

#### LQ/ALU/ PE/ PAPER 25-30gsm

- Thin laminate with good foldability (folding memory)
- Single portion packs for chocolate, praline / confectionary