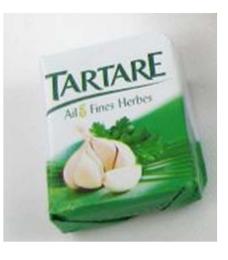

## **Cheese wraps**

#### WalkiFoil 82 T for single portion cheese

- Extra smooth surface for high printability
- Good deadfold properties (folding memory)
- Stiffness to provide firm packs