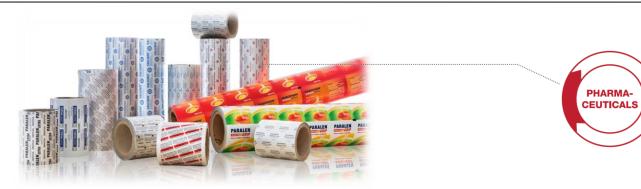

#### **PHARMACEUTICALS**

- Al foil
- Flexible packaging

# Pharmaceuticals industry – excerpt

| PRODUCTS DELIVERY FORM             |      | TYPE OF FLEXIBLE PACKAGING                                                                                                        |  |  |
|------------------------------------|------|-----------------------------------------------------------------------------------------------------------------------------------|--|--|
| TABLETS, ORAL SUSPENSIONS          | REEL | AL, soft-hard, with heat sealable lacquer, sealable against: PVC, PVdC, PS; DMF num. 19868  AL/PE PAP/AL/PE PAP/PE/AL/PE          |  |  |
| LIQUID, PASTE (suppository, cream) | REEL | PET/PE PET/PE/PE PET/AL/PET/PE OPP/PE PAP/PE/AL/Surlyn OPP/OPP PAP/AL/heat sealable laquer PET/PAP/AL/heat sealable laquer PVC/PE |  |  |