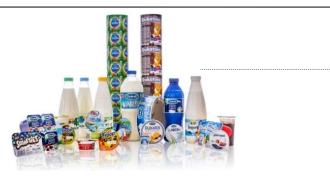

#### **DAIRY**

- Al foil
- Lids
- Flexible packaging
- Pouches (material, finished)

# Dairy industry – excerpt

| PRODUCTS                                                                             | DELIVERY FORM          | TYPE OF FLEXIBLE PACKAGING                                                                                                                                                                                                                                                                 |
|--------------------------------------------------------------------------------------|------------------------|--------------------------------------------------------------------------------------------------------------------------------------------------------------------------------------------------------------------------------------------------------------------------------------------|
| DESSERTS, YOGURTS, SPREADS,<br>LIDS FOR HDPE, GLASS AND<br>CERAMICS BOTTLES AND JARS | REEL                   | Al foil with heat sealable lacquer, sealable against: PS, PP, PS/PP, PE, PET, PVC AL/PET with heat sealable lacquer, PAP/PET met with heat sealable lacquer, sealable against PS, PP, PE, APET, PVC AL converted in coextrusion process sealable against PP, PS, HDPE, APET, CPET, PVC, PE |
| CERAIVIICS BOTTLES AND JAKS                                                          | LIDS - embossed, plain | Al foil with heat sealable lacquer, sealable against: PS, PP, PS/PP, PE, PET, PVC                                                                                                                                                                                                          |
| CHEESE                                                                               | REEL                   | Al foil with heat sealable lacquer, one sided or on both sides PA/PE, PET/PE, PET/AL/PE, AL/WAX/PAP                                                                                                                                                                                        |
| COFFEE CREAM                                                                         | REEL                   | Al foil with heat sealable lacquer, sealable against: PVC AL/PET with heat sealable lacquer, sealable against: PS, PS/PP                                                                                                                                                                   |
| BUTTER                                                                               | REEL                   | Al foil/wax/PAP, AL/PP                                                                                                                                                                                                                                                                     |