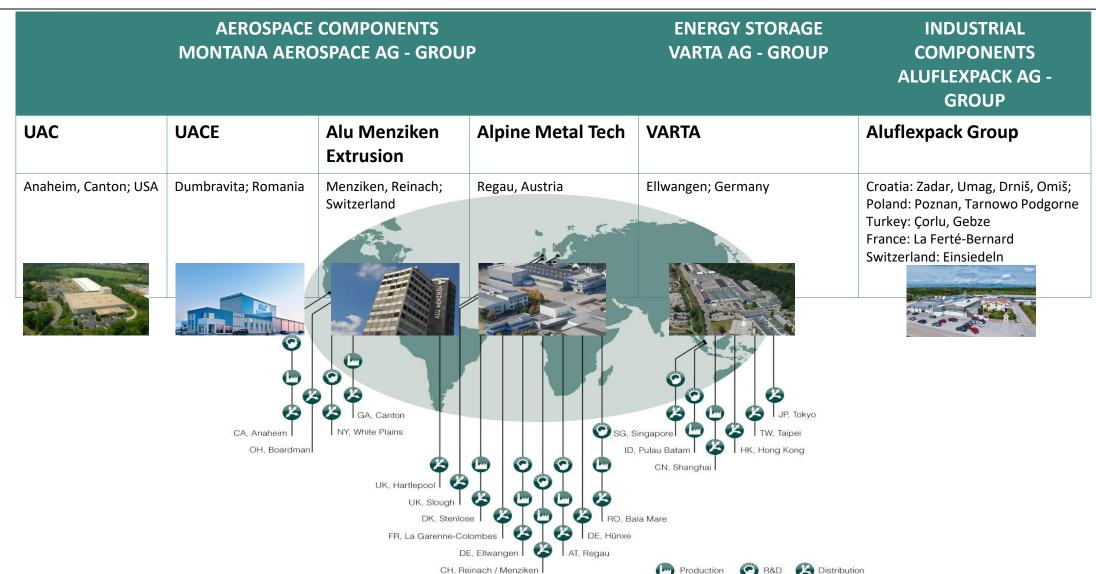

## Aluflexpack Group – sites

#### ALUFLEXPACK AG

- Group HQ in Reinach (AG), CH

### AFP Group Austria

- Administration and Sales in Vienna, AT

### Aluflexpack Novi Croatia

- Production plants, Administration and Sales in Drniš, Zadar, Umag, HR

### Aluflexpack Polska

- Administration and Sales in Poznań, PL
- Logistic hub Tychy, PL

## Arimpeks Türkiye

- Production plant, Administration and Sales in Istanbul, Gebze, TR

## Eliopack France

- Production plant, Administration and Sales in La Ferté-Bernard, FR

#### Omial Novi Croatia

- Production plant in Omiš, HR

#### Process Point Service Switzerland

- Administration and Sales in **Triesen, LI**
- Production plant Einsiedeln, CH

**NEW MEMBER SINCE 2022!** 

## Teko Türkiye 🕒

Production plant, Administration and Sales in Çorlu, Tekirdağ, TR

### Top-System Poland

Production plant, Administration and Sales in Tarnowo Podgórne, PL