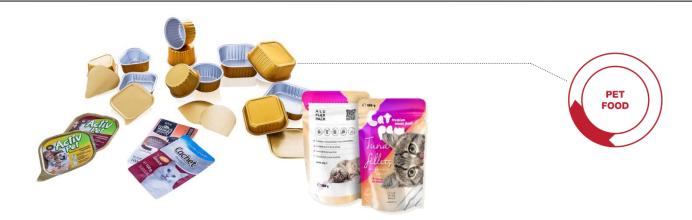

#### PET FOOD

- Al foil
- Containers
- Lids
- Pouches (material, finished)

# Pet Food industry – excerpt

| PRODUCTS             | DELIVERY FORM                               | TYPE OF FLEXIBLE PACKAGING                                    |
|----------------------|---------------------------------------------|---------------------------------------------------------------|
| PET FOOD             | REEL<br>LIDS<br>CONTAINERS                  | AL laminated 80my – 120my<br>AL/PP coextruded 50/25 – 80/25   |
| WET AND DRY PRODUCTS | STAND UP POUCHES<br>(retort and non retort) | PET/AL/PP PET/AL/PA/PP PET/AL/PE PET/PE PET/PET metallized/PE |