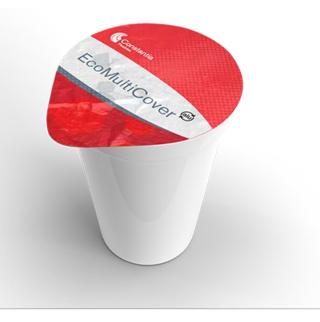

#### **EcoMultiCover**

The proven heat seal lacquered unembossed aluminum die-cut market standard.