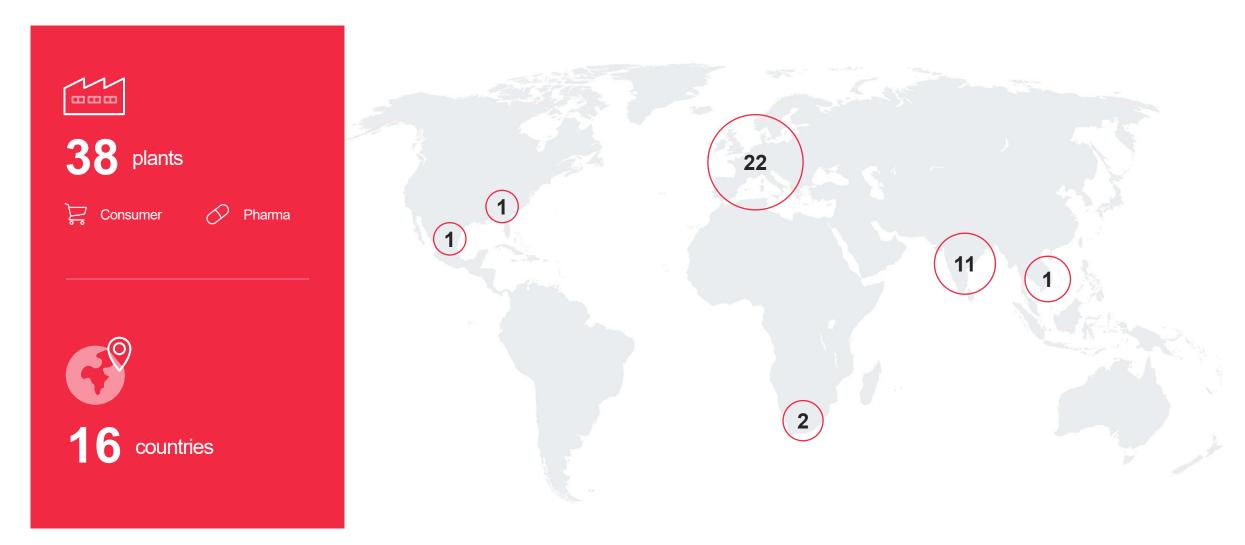

# **CONSTANTIA FLEXIBLES IN A NUTSHELL**

| Based on the<br>guiding principle of<br><b>People</b><br><b>Passion</b><br><b>Packaging</b><br>we manufacture<br>tailor-made flexible<br>packaging<br>solutions.                                                                                                                                                                                                                                                                                                                                                                                                                                                                                                                                                                                                                                                                                                                                                                                                                                                                                                                                                                                                                                                                                                                                                                                                                                                                                                                                                                                                                                                                                                                                                                                                                                                                                                                                                                                                                                                                                         | <b>~ 8,750*</b><br>employees       | 38<br>production sites in 16<br>countries | SALES BY REGIONEurope66%America17%Middle East<br>/Africa6%Asia / Pacific11% | PRODUCTION<br>aluminum-based<br>54%<br>film-based<br>44%<br>paper-based<br>2%                        |
|----------------------------------------------------------------------------------------------------------------------------------------------------------------------------------------------------------------------------------------------------------------------------------------------------------------------------------------------------------------------------------------------------------------------------------------------------------------------------------------------------------------------------------------------------------------------------------------------------------------------------------------------------------------------------------------------------------------------------------------------------------------------------------------------------------------------------------------------------------------------------------------------------------------------------------------------------------------------------------------------------------------------------------------------------------------------------------------------------------------------------------------------------------------------------------------------------------------------------------------------------------------------------------------------------------------------------------------------------------------------------------------------------------------------------------------------------------------------------------------------------------------------------------------------------------------------------------------------------------------------------------------------------------------------------------------------------------------------------------------------------------------------------------------------------------------------------------------------------------------------------------------------------------------------------------------------------------------------------------------------------------------------------------------------------------|------------------------------------|-------------------------------------------|-----------------------------------------------------------------------------|------------------------------------------------------------------------------------------------------|
| #3#2Globallyin EuropeImage: transformed by transformed b | HEADQUARTERS<br>in Austria, Vienna | 2 BUSINESS SEGMEN                         | TS<br>pharma<br>~25%                                                        | SHAREHOLDERS<br>Wendel Group<br>~61%<br>AREPO Foundation<br>~27%<br>Maxburg Capital Partners<br>~11% |

# We manufacture globally.

Constantia Flexibles is a global manufacturer of flexible packaging solutions for consumer and pharma products.

# **GLOBAL PRODUCTION NETWORK**