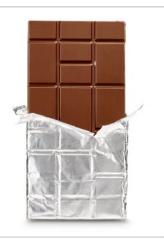

adapted accordingly to the filling good and the customer request.



## **Promotion Coding**

A wide array of solutions for promotional coding: Inkjet: the individual code is printed – possible on both sides Reverse print: limited codes available.





## CONFECTIONERY

PRODUCTS 🔀 CONSUMER

CONFECTIONERY & PROCESSED FOOD

#### FOIL

## Wrap for Seasonals & Pralines

Produced of printed or lacquered aluminum foil with a thickness of 9 - 20 µ, can be used for deep draw applications.



#### FOIL

## Chewing Gum Inner & Outer Wrapper

The chewing gum outer wrapper is produced out of printed aluminum and paper laminate.

The chewing gum inner wrapper is produced of aluminum paper laminate with wax or glue application.



#### FOIL

### TabletFoil

Classic aluminum wrapper for chocolate bars.



#### FOIL

#### BarsWraps

Paper with aluminum laminate in reels - depending on the application requirements, it is either produced in wax or glue lamination.





## CONFECTIONERY P

PRODUCTS 🔀 CONSUMER

#### TWIST

### **EcoTwist & Wrapstar**

Due to the multilayer structure, Constantia Flexibles can provide twist solutions for very specific customer requirements.



#### FILM

## **Tablet Film**

Wide variety of film laminates, partial cold seal application. Matt or Glossy appearance; high-speed sealing.



#### FILM

#### **Confectionery Pouches**

Wide variety of film laminates with excellent seal properties. Premium look; matt or glossy appearance; easy opening by laser cut or easy line.



#### FILM

## Chewing Gum Film

Wide variety of film laminates with excellent seal propertie