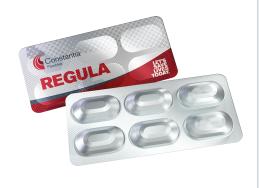

#### **REGULA** (Coldform)

Most economical ultra-high barrier blister packaging.

LUBRICA (Coldform Lotus)

Customized solution with antistick effect.