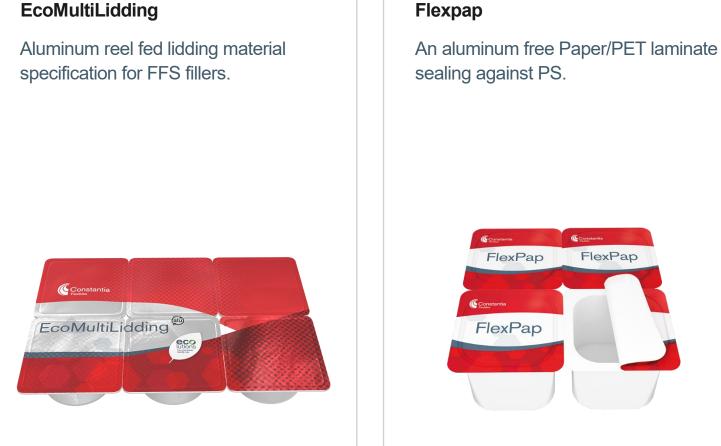

#### **EcoMultiCover**

The proven heat seal lacquered unembossed aluminum die-cut market standard.