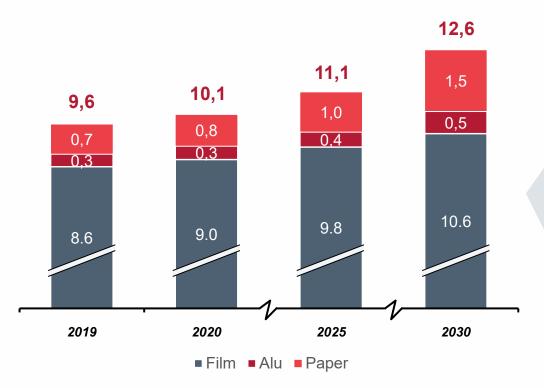

# SUSTAINABILITY IMPACT ON CONSTANTIA FLEXIBLES

eco lutions

Expected market development by substrates in flexible packaging

Projected flexible packaging market in key regions (Western Europe, US and India), in volume (M tons)

"Conventional" film-based structures to decline by ~5% each year over the 2020/30 period

Sustainable structures to show a massive growth (~50% p.a.) over the forecast period

Overall film growth estimated at ~2% year-on-year, i.e., >60% of total flexibles growth in absolute terms, ahead of other structures, Alu and paper