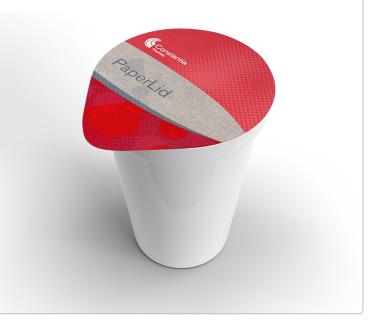

igid packaging solutions.



### **DRY PET FOOD**

Bags and pouches are an efficient and convenient packaging solution for dry pet food in multi-use formats.





#### **RETORT LIDDING**

Retort lidding films and laminates are convenient and based on aluminum or plastic-barrier films.



#### **Chilled MAP Films**

Flowpacks and lidding films with special barrier properties to be also used for modified atmosphere packaging.



## **Dry Laminates**

Packing laminates for dry and meatbased products.





## DIE CUT LIDS

#### 

## EasyPeelCover

Aluminum die-cut lid with Constantia Flexibles proprietary coextrusion coating.



#### **EcoMultiCover**

The proven heat seal lacquered unembossed aluminum die-cut market standard.



#### PaperLid

The 3-layer aluminum free die-cut lid solution.







#### Banderole

Paper-based banderole to enhance the packaging of a product. High-Gloss and Metallized available.



DAIRY





## **BUTTER & CHEESE**

#### Low Seal Lidding

Tight and peelable seal on PP and PS containers at significantly lower temperatures, especially for margarine.



### ComiWrap

Polyolefin Film with a high amount of mineral fillers.



#### CoverLeaf

CoverLeaf for margarine, butter and fatty spreads filled in cups; non-sealable fillings.



## Melted Cheese Packaging System

Constantia Flexibles system supplier for melted Cheese packaging: shell foil, lid foil, and tear strip.





## **SPECIALITIES**

## StickPack

For packing dairy products into a duplex or triplex flow wrap, adapted accordingly to the filling good and the customer request.



## **Promotion