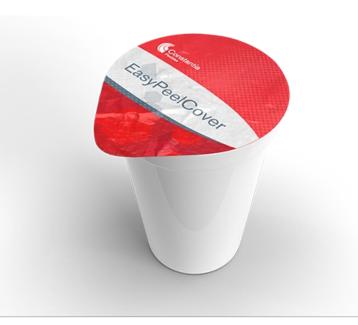

## EasyPeelCover

Aluminum die-cut lid with Constantia Flexibles proprietary coextrusion coating.