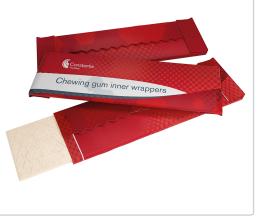

## Chewing Gum Inner & Outer Wrapper

The chewing gum outer wrapper is produced out of printed aluminum and paper laminate.

The chewing gum inner wrapper is produced of aluminum paper laminate with wax or glue application.