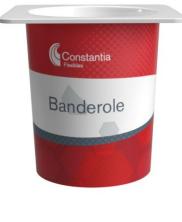

#### Banderole

Paper-based banderole to enhance the packaging of a product. High-Gloss and Metallized available.

DAIRY