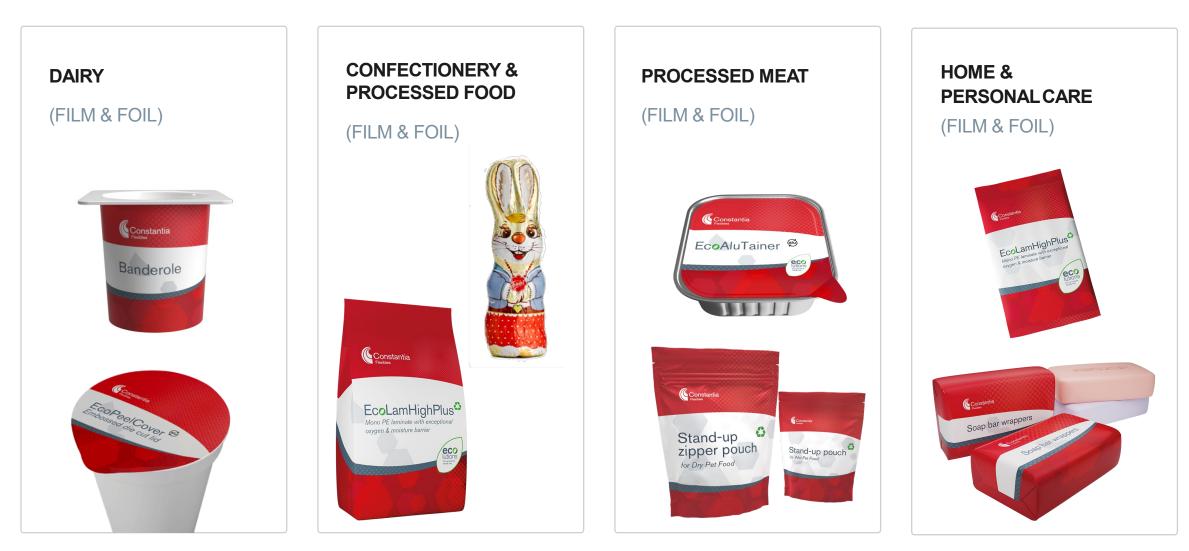

## **ALUFOIL & CONTAINER SYSTEMS**

PRODUCTS

PROCESSED MEAT

### PET CARE

Preformed aluminum trays and lids are ideal for the special packaging requirements of wet pet food.

### WET PET FOOD

Pouches are a common flexible packaging format for wet pet food and are a modern and flexible packaging solution.

### WET HUMAN FOOD

Pouches packed with preserved food are a modern and flexible alternative for traditional rigid packaging solutions.

### **DRY PET FOOD**

Bags and pouches are an efficient and convenient packaging solution for dry pet food in multi-use formats.

#### Banderole

Paper-based banderole to enhance the packaging of a product. High-Gloss and Metallized available.

DAIRY

## CONFECTIONERY

PRODUCTS 🔀 CONSUMER

CONFECTIONERY & PROCESSED FOOD

## HOME AND PERSONAL CARE

PRODUCTS 🛛 🖵 CONSUMER