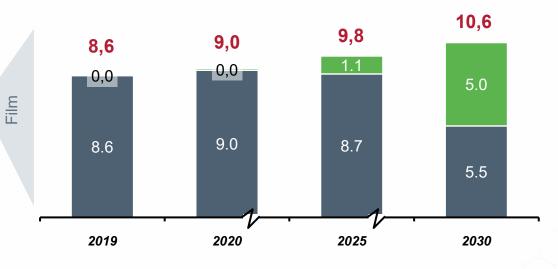

# SUSTAINABILITY IMPACT ON CONSTANTIA FLEXIBLES

eco lutions

Expected market development by substrates in flexible packaging

Projected flexible packaging market in key regions (Western Europe, US and India), in volume (M tons)

"Conventional" film-based structures to decline by ~5% each year over the 2020/30 period

Sustainable structures to show a massive growth (~50% p.a.) over the forecast period

Overall film growth estimated at ~2% year-on-year, i.e., >60% of total flexibles growth in absolute terms, ahead of other structures, Alu and paper

Film "New sustainable"