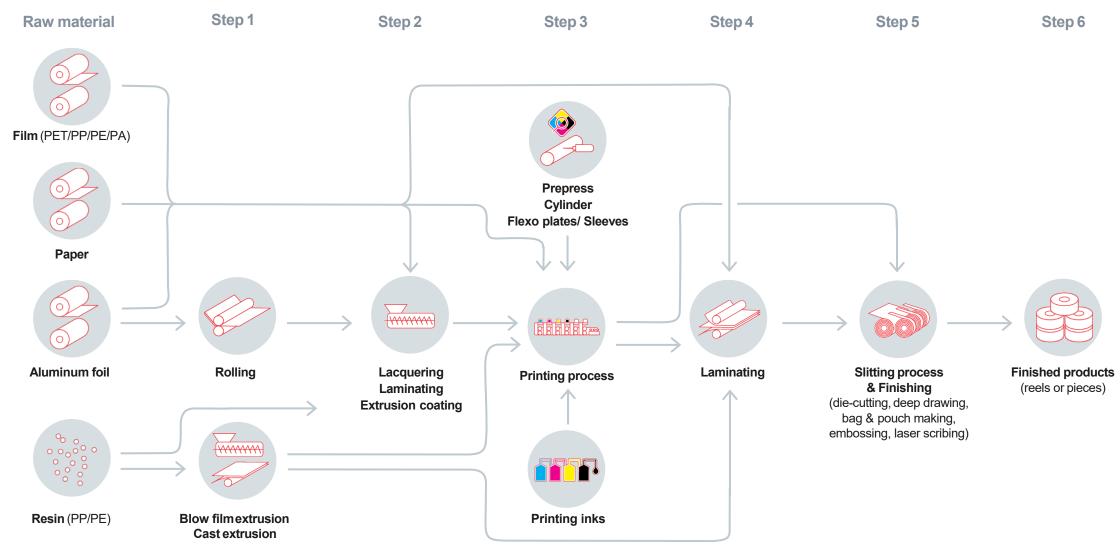

plant on the planet designed to produce recyclable flexible packaging only (Ecoflex Ahmedabad).

EcoLam by Constantia Flexibles is a whole product family of monopolymer laminates based on PE.





## **Our Mission**

We rethink packaging every day to make a positive, sustainable and meaningful contribution to our customers and the environment.

We are driven by passion and our aspiration for know-how and competence to make people's lives healthier, better and safer.



# LONG-TERM PARTNERSHIPS WITH CUSTOMERS







**GLOBAL PRODUCTION NETWORK** 

# We manufacture globally.

Constantia Flexibles is a global manufacturer of flexible packaging solutions for consumer and pharma products.





# **GLOBAL PRODUCTION NETWORK**





# **CONSUMER BUSINESS PLANTS**





# **INTEGRATED PRODUCTION**





# PHARMA DIVISION PLANTS





# PHARMA SATELLITE CONCEPT: GLOBAL SCALE WITH LOCAL FLEXIBILITY



### SATELLITE

Satellites are located near customers, specialize in small- to medium-sized volume orders, and generate major market shares in local and/or surrounding countries.



### **Printing Gravure / Flexo**

Artwork is received & tooling is produced. Printing with either flexo sleeves, flexo cliches, or gravure cylinders occurs.



### **Printed Reel Slitting**

Large reels are slit down to the customer's finished width.



### **Final Packaging**

The smaller reels are packed according to the customer's requirements.



### Shipping

Dispatch occurs after quality release after 10-15 days of receipt of order.

# SUPERIOR QUALITY, CONTINUOUS IMPROVEMENT AND PRODUCT SAFETY

 $\bigtrian