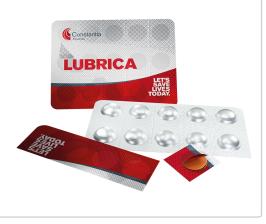

#### **REGULA** (Coldform)

Most economical ultra-high barrier blister packaging.

LUBRICA (Coldform Lotus)

Customized solution with antistick effect.