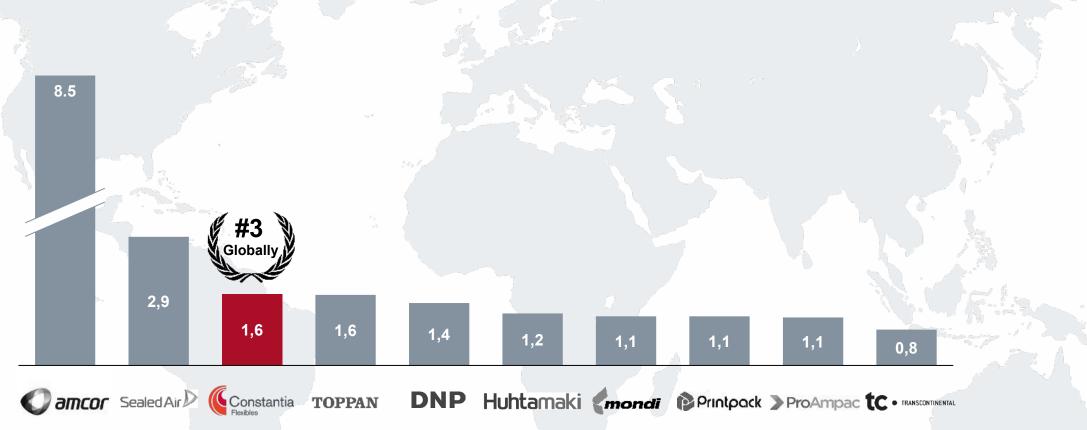

# **COMPETITOR OVERVIEW**

Top 10 flexible players globally, revenue (EUR bn)

Information herewith stands for converted flexibles only; tertiary & secondary flexibles as well as industrial applications are excluded