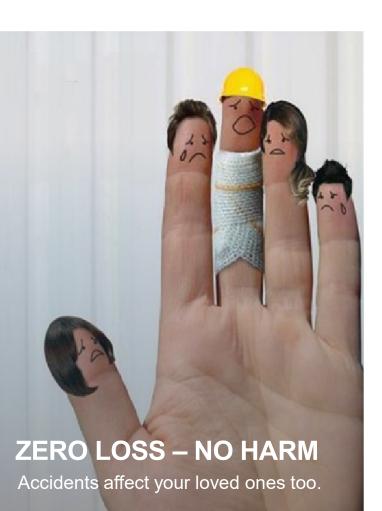

# HEALTH, SAFETY, SECURITY & ENVIRONMENT (HSSE)

**HSSE** is an integrated part of the company's business and decision-making process and drives forward Operational Excellence.

### LTIFR REDUCED BY MORE THAN 25 %

The Lost Time Injury Frequency Rate (LTIFR) improved within Constantia Flexibles Group worldwide by more than 25% within the last three years.

It's our duty to create and maintain a safe & sustainable work environment.