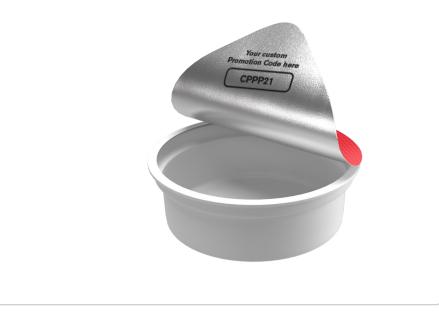

## **Promotion Coding**

A wide array of solutions for promotional coding: Inkjet: the individual code is printed – possible on both sides Reverse print: limited codes available.