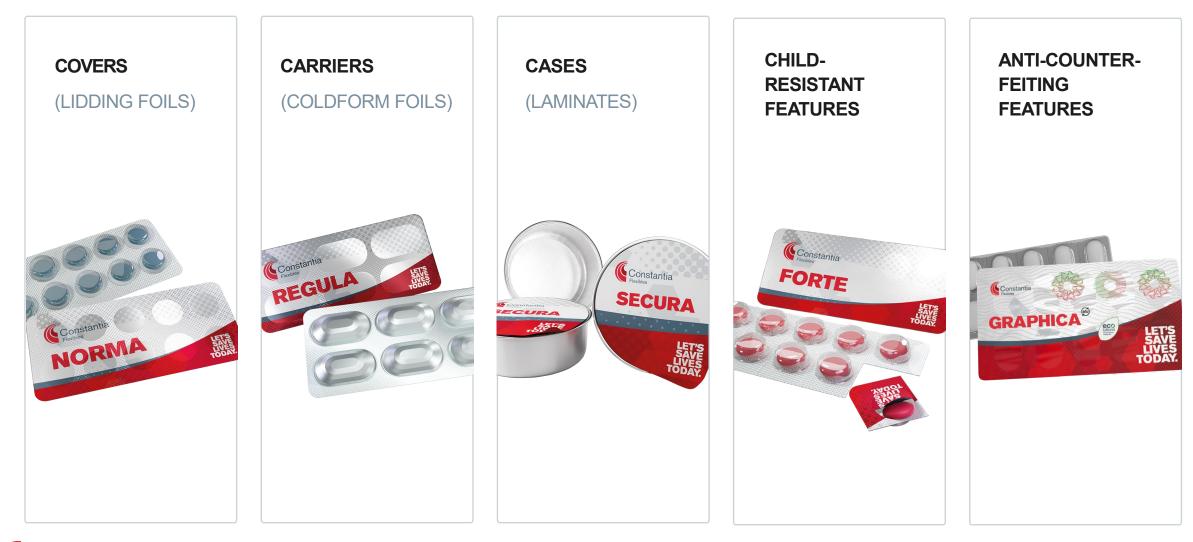

## CARRIERS PRODUCTS (COLDFORM FOILS)

CARRIERS

#### **REGULA** (Coldform)

Most economical ultra-high barrier blister packaging.

LUBRICA (Coldform Lotus)

Customized solution with antistick effect.

## COVERS PRODUCTS

COVERS

#### NORMA (Blister)

High-performance lidding foils for blister packaging.

## CASES

HARMA CASES

#### FLEXA (Flexible Blister)

An innovative strip pack for oral dosage pharmaceuticals, dietary supplements, and personal care pills or tablets.

## CHILD-RESISTANT FEATURES PRODUCTS

PHARMA

#### APERTA (CR TOF)

Opening feature that uses needles to microperforate the PET layer laminate.

FORTE (CR Upgraded)

Lidding foil for child resistant blister.

LUX (CR Laser)

Selective weakening of PET layer by a laser beam.

TRIA (CR Peel & Push)

High level of safety thanks to the three steps necessary to access the product.

ANTI-COUNTERFEITING FEATURES

PRODUCTS 🔗 PHARMA

ORIGA (TEOS)

Lidding foil is destroyed upon opening and cannot be restored. MUTA (Holograms)