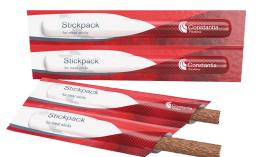

## StickPack

For packing dairy products into a duplex or triplex flow wrap, adapted accordingly to the filling good and the customer request.

## Stick Pack

Special developed multilayers for stick packs.