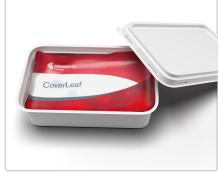

#### CoverLeaf

CoverLeaf for margarine, butter and fatty spreads filled in cups; non-sealable fillings.

## CoverLeaf

CoverLeaf for margarine, butter, and fatty spreads filled in cups; nonsealable fillings.