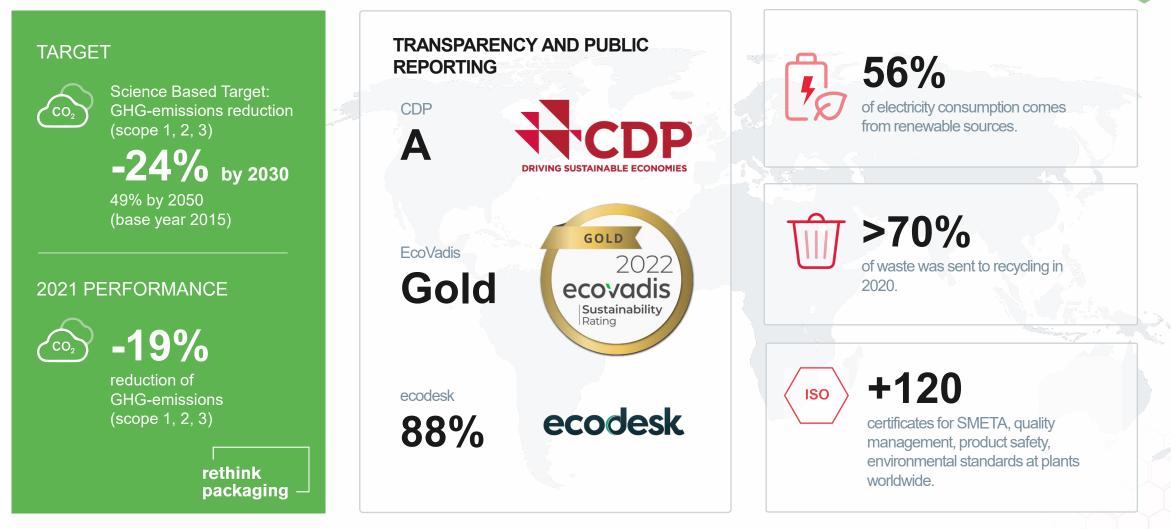

# SUSTAINABILITY AT A GLANCE

# **RECYCLABILITY @ CONSTANTIA FLEXIBLES**

### OUR AMBITION

 We are committed to a circular economy, driving the transformation with more sustainable packaging.

### 2021 PERFORMANCE

<sup>∧</sup> 54%
 <sup>∧</sup>
 <sup>∧</sup>
 <sup>−</sup>
 <sup></sup>

rethink packaging –

In order for Constantia Flexibles to consider one of its products recyclable, it has to be designed in accordance with Design for Recycling (DfR).

Guidelines and an existing

COLLECTION + SORTING + RECYCLING infrastructure is proven to work in a relevant geographical area.

Opening of the first plant on the planet designed to produce recyclable flexible packaging only (Ecoflex Ahmedabad).