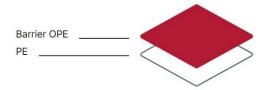

Structure Barrier oPE / PE

■ Barrier properties WVTR (38 °C, 90% RH) < 6 [g/(m²·day)] OTR (23 °C, 75% RH) < 2 [cm³/(m²·day·bar)]

Certificates

General properties

RecyClass

Letter of Compatibility "Design for Recycling"