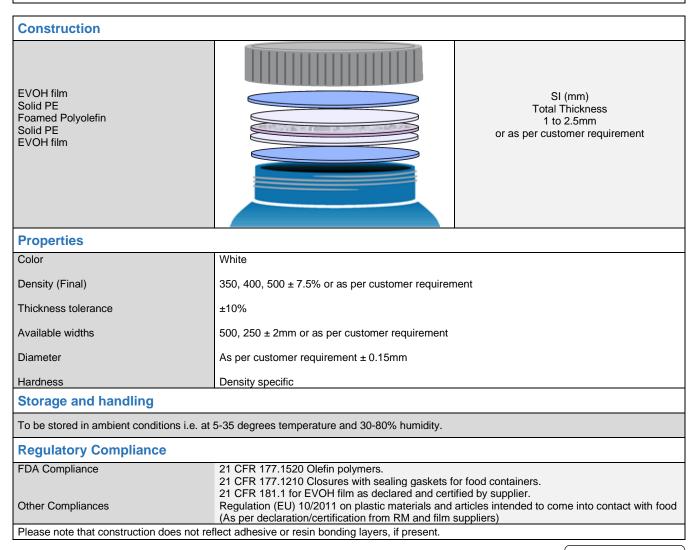

## EVOH/EPE/EVOH

- EVOH/EPE/EVOH is a both side co-extruded EVOH film laminated EPE liner. EPE is a three-layer co-extruded liner consisting of a foamed polyolefin core with solid PE copolymer layers on both sides.
- EVOH/EPE/EVOH is recommended for applications requiring good barrier properties.
- Designed with a proprietary foaming agent that complies with European Regulatory requirements.
- · Does not promote microbial growth.