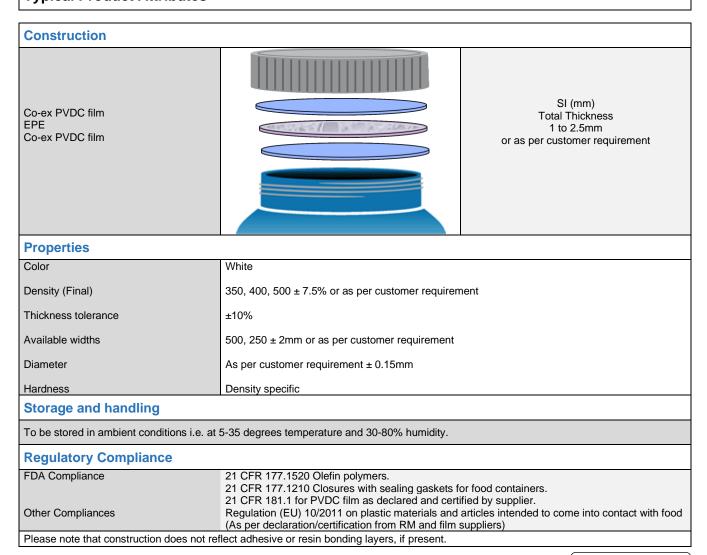

## Tri-Vic™

- Tri-Vic is a both side co-extruded PVDC film laminated EPE liner. EPE is a three-ply co-extruded liner consisting of a foamed polyolefin
  core with solid PE copolymer layers on both sides.
- Tri-Vic is recommended for applications requiring good barrier properties.
- Designed with a proprietary foaming agent that complies with European Regulatory requirements.
- · Does not promote microbial growth.

## **Typical Product Attributes**

Revision Number: 02 Revised Date: 2023-01-01

DISCLAIMER: This information is believed to be accurate at the time of printing and is subject to change without notice. Providing this information does not convey any licenses under any patent rights or intellectual property rights of TP or others. TP MAKES NO WARRANTY, EXPRESS OR IMPLIED, WITH RESPECT TO THIS INFORMATION AND DISCLAIMS ALL LIABILITY FROM RELIANCE ON IT. TP only warranties for this product are those written warranties as may be agreed to by TP and its customers. TP SPECIFICALLY DISCLAIMS ALL OTHER WARRANTIES, EXPRESS OR IMPLIED, WITH RESPECT TO THE PRODUCT, INCLUDING, BUT NOT LIMITED TO, WARRANTIES OF MERCHANTABILITY AND FITNESS FOR PARTICULAR PURPOSE.