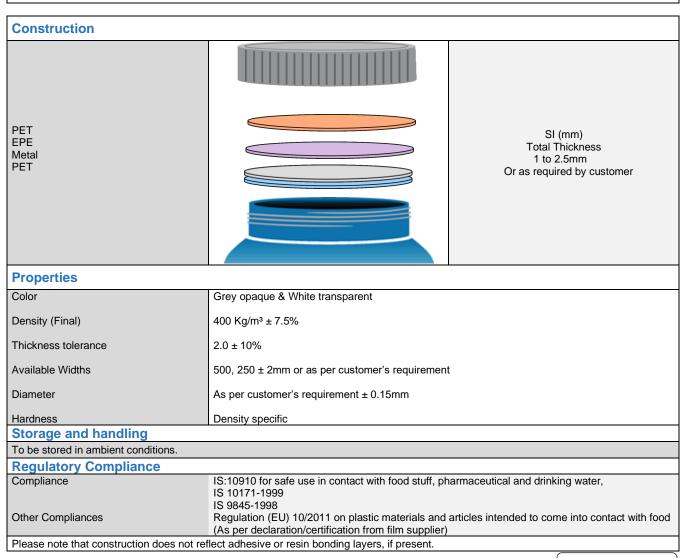

## Tri-Vin (PET/METAL/EPE/PET)

- PET/METAL/EPE/PET is a both side film laminated EPE liner which consists of one side PET-METAL film lamination & other side PET film lamination. EPE is a three-layer co-extruded liner consisting of a foamed polyolefin core with solid PE copolymer layers on both sides.
- PET/METAL/EPE/PET liners provide good barrier property against gas and moisture.
- Designed with a proprietary foaming agent that complies with European Regulatory requirements.
- · Does not promote microbial growth.